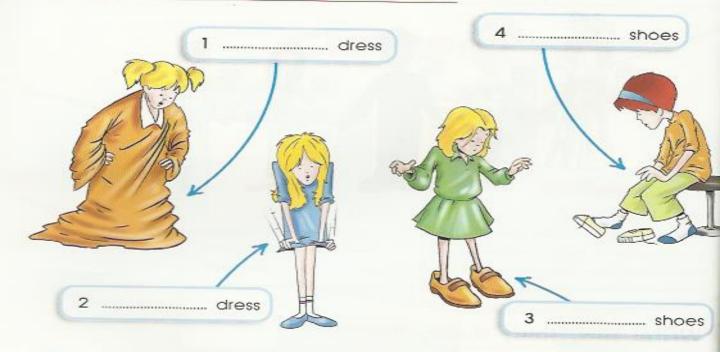

## Read, look and write.

 These are his shorts. They're his.

4 These are their caps. They're ......

- A: Is this John's jacket?
  B: Yes, it's bets.
- 2 A: Are these your glasses?
  - B: No, they're your.
- A: Where is my pants?
  B: They're on the bed.