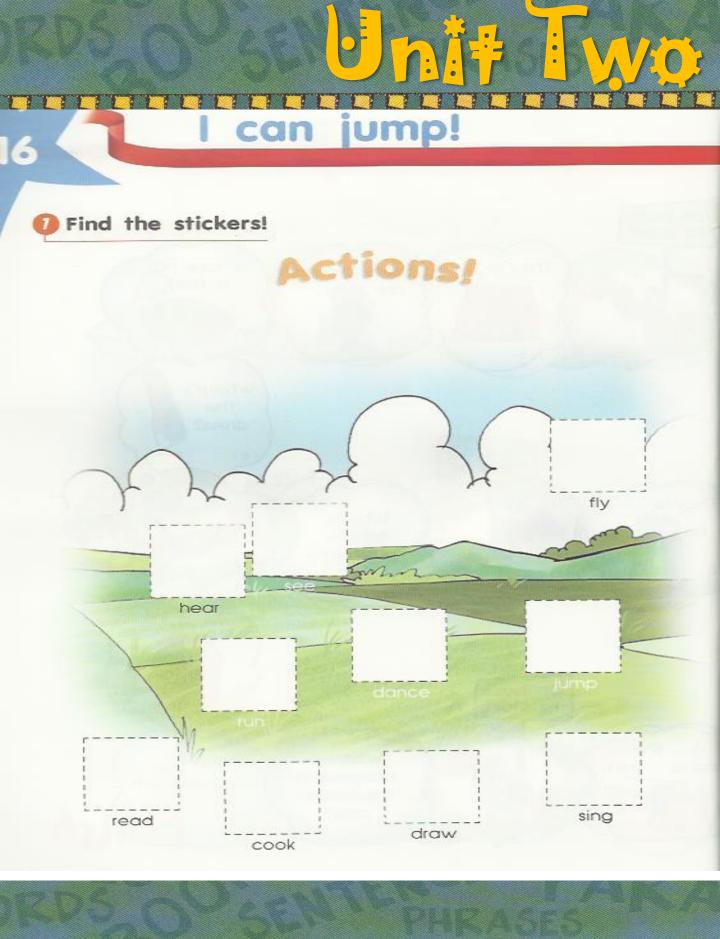

y're his.



4 These are their caps. They're ......



- A: Is this John's jacket?
  B: Yes, it's bets.
- 2 A: Are these your glasses?
  - B: No, they're your.
- A: Where is my pants?
  B: They're on the bed.



2 This is her skirt. It's .....



5 This is your shirt. It's .....

his

.....

.....



3 These are my gloves. They're ......



6 These are our boots. They're

- 4 A: Whose Pat Clark?B: She's Cindy's mother.
- 5 A: Are these Cindy's and Lin's dresses?
  - B: Yes, they're their.
- 6 A: These are mine pens.B: And those are mine.



## Circle the correct word.



- 1 Lin's shirt is too small/(big)!
- 2 Eddy's pants are too long/sho
- 3 Lin's skirt is too long/short!
- 4 Cindy's dress is too short/long
- 5 Oscar's hat is too small/big!



Who's Jack Smith? Look, read and choose.