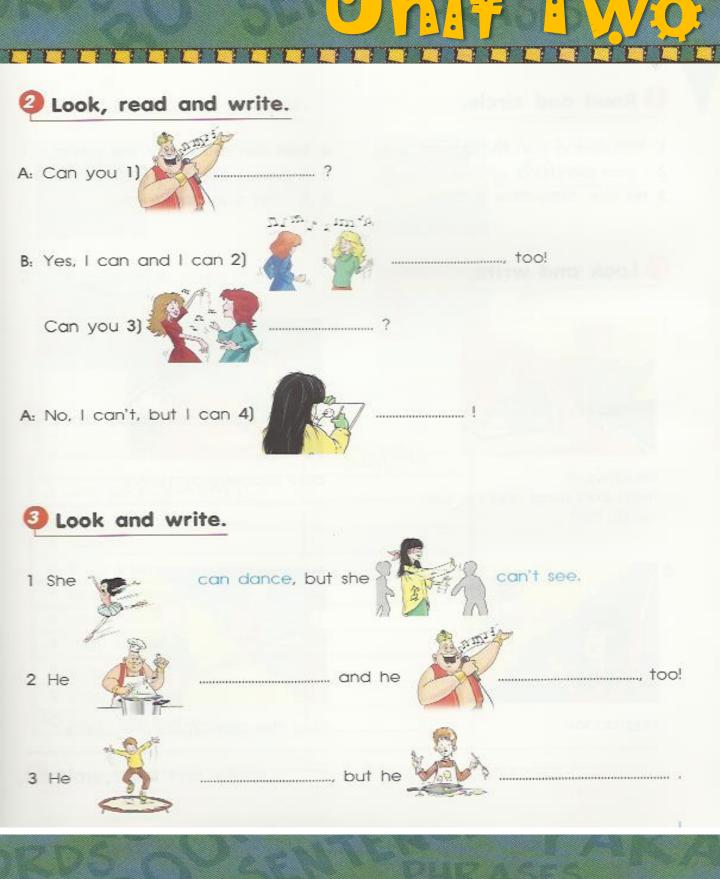

re his.



4 These are their caps. They're ......



- A: Is this John's jacket?
  B: Yes, it's bets.
- 2 A: Are these your glasses?
  - B: No, they're your.
- A: Where is my pants?
  B: They're on the bed.



2 This is her skirt. It's .....



5 This is your shirt. It's .....

his

.....

.....



3 These are my gloves. They're ......



6 These are our boots. They're

- 4 A: Whose Pat Clark?B: She's Cindy's mother.
- 5 A: Are these Cindy's and Lin's dresses?
  - B: Yes, they're their.
- 6 A: These are mine pens.B: And those are mine.



## Circle the correct word.



- 1 Lin's shirt is too small/(big)!
- 2 Eddy's pants are too long/sho
- 3 Lin's skirt is too long/short!
- 4 Cindy's dress is too short/long
- 5 Oscar's hat is too small/big!



Who's Jack Smith? Look, read and choose.