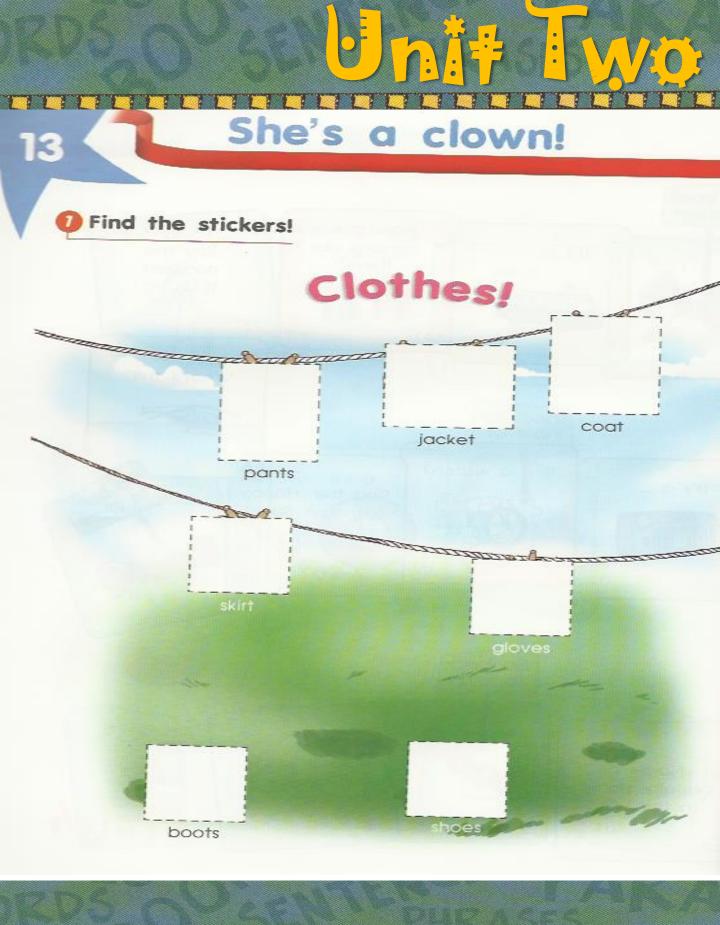

## ● Best Listen and check (✓) the box.

How old is Sam?

Oraw a picture for Cindy and write. It's her birthday today.

•

|                         |                       | UNF            |               |
|-------------------------|-----------------------|----------------|---------------|
| What are                | they? Look, as        | k and answer   | . Then write. |
|                         | B                     |                | E             |
| A What is Wend          | 2                     | She's a clown. | ~             |
| C                       | ?                     |                |               |
| D                       | ?                     |                |               |
| 1 These are We<br>2 are | Miss Parker's glasses |                |               |
|                         | is Cindy's radio      | -              |               |
|                         |                       |                |               |