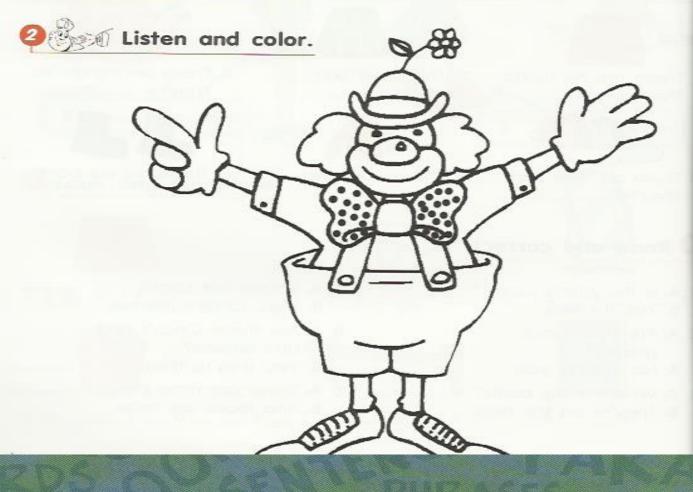

look and write.



 These are his shorts. They're his.



4 These are their caps. They're ......



- A: Is this John's jacket?
  B: Yes, it's bets.
- 2 A: Are these your glasses?
  - B: No, they're your.
- A: Where is my pants?
  B: They're on the bed.



2 This is her skirt. It's .....



5 This is your shirt. It's .....

his

.....

.....



3 These are my gloves. They're ......



6 These are our boots. They're

- 4 A: Whose Pat Clark?B: She's Cindy's mother.
- 5 A: Are these Cindy's and Lin's dresses?
  - B: Yes, they're their.
- 6 A: These are mine pens.B: And those are mine.



## Circle the correct word.



- 1 Lin's shirt is too small/(big)!
- 2 Eddy's pants are too long/sho
- 3 Lin's skirt is too long/short!
- 4 Cindy's dress is too short/long
- 5 Oscar's hat is too small/big!



Who's Jack Smith? Look, read and choose.