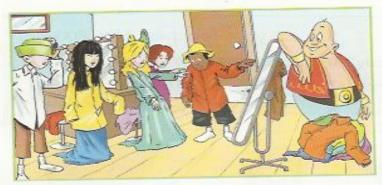

## Circle the correct word.

- 1 Lin's shirt is too small/(big)!
- 2 Eddy's pants are too long/sho
- 3 Lin's skirt is too long/short!
- 4 Cindy's dress is too short/long
- 5 Oscar's hat is too small/big!