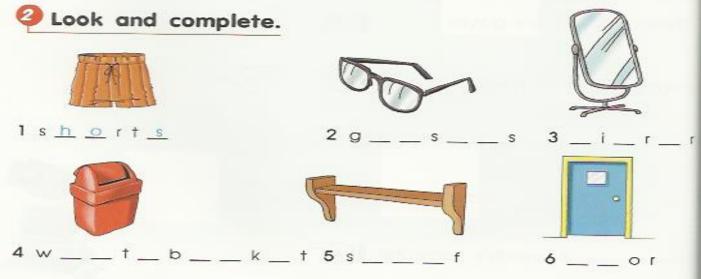

## Read, look and write.

 These are his shorts. They're his.

4 These are their caps. They're ......

- A: Is this John's jacket?
  B: Yes, it's bets.
- 2 A: Are these your glasses?
  - B: No, they're your.
- A: Where is my pants?
  B: They're on the bed.