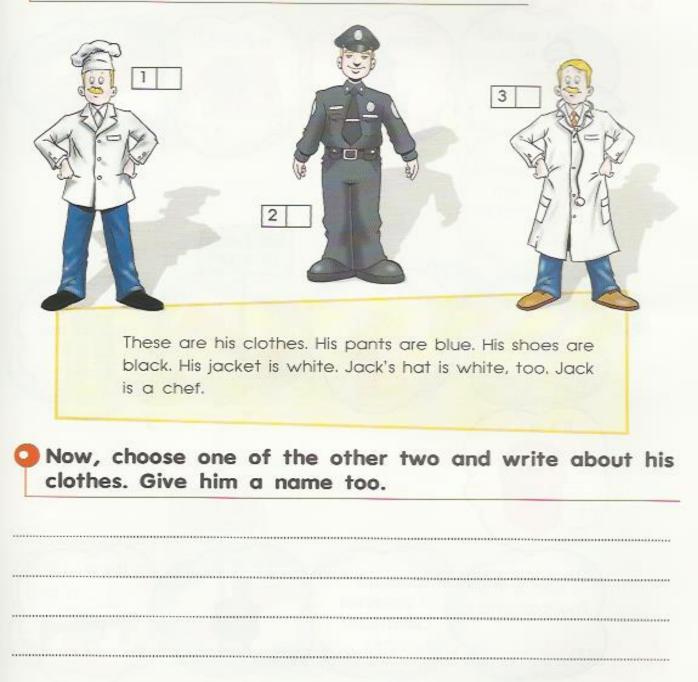

hey're his.



4 These are their caps. They're ......



- A: Is this John's jacket?
  B: Yes, it's bets.
- 2 A: Are these your glasses?
  - B: No, they're your.
- A: Where is my pants?
  B: They're on the bed.



2 This is her skirt. It's .....



5 This is your shirt. It's .....

his

.....

.....



3 These are my gloves. They're ......



6 These are our boots. They're

- 4 A: Whose Pat Clark?B: She's Cindy's mother.
- 5 A: Are these Cindy's and Lin's dresses?
  - B: Yes, they're their.
- 6 A: These are mine pens.B: And those are mine.



## Circle the correct word.



- 1 Lin's shirt is too small/(big)!
- 2 Eddy's pants are too long/sho
- 3 Lin's skirt is too long/short!
- 4 Cindy's dress is too short/long
- 5 Oscar's hat is too small/big!



Who's Jack Smith? Look, read and choose.