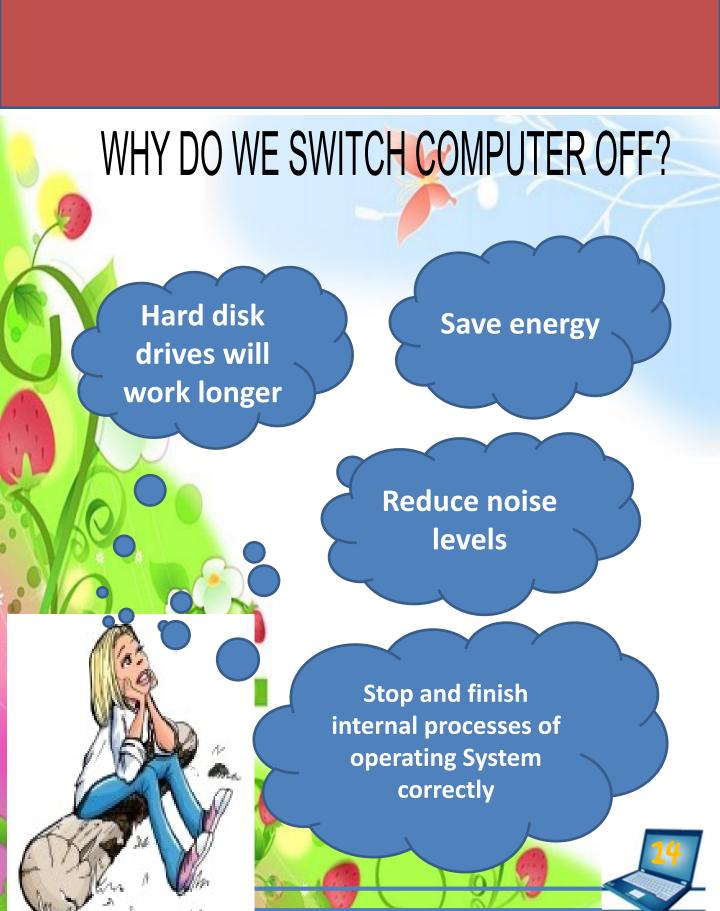

## **SWITCHING ON AND OF THE COMPUTER**

It is very important not to damage your computer

To switch it On just push firmly for a moment the POWER button and wait while computer starts

Before switching computer off you must check that you saved information from all working programs

Close the windows of all working programs

After finishing checks click on the Start button in Windows and select desired action (Swith computer Off, Restart, Put it in Sleep). If you selected to switch it off, do not touch POWER button until computer goes off himself.