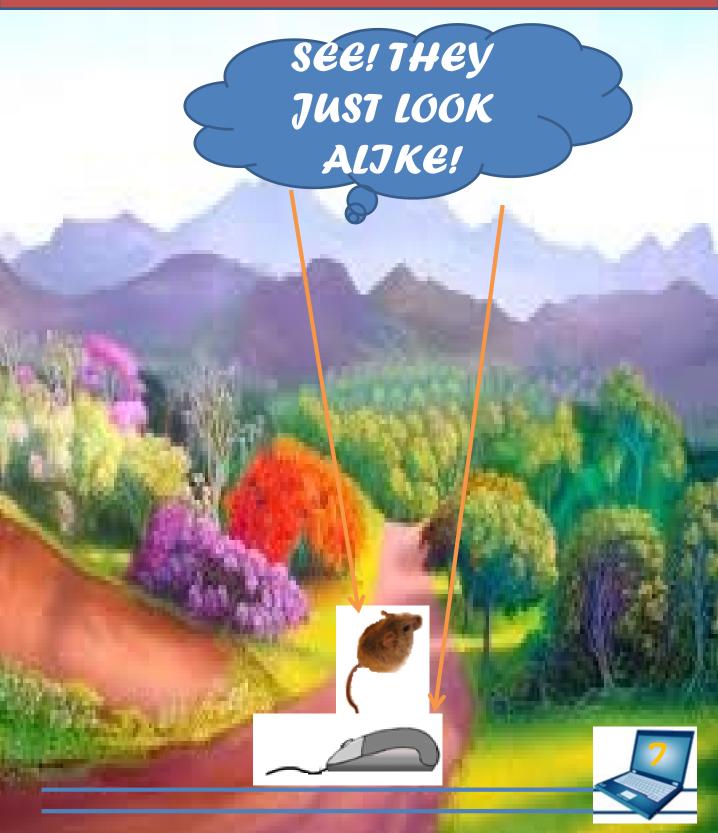

# MOUSE IS AN EXTERNAL DEVICE USED FOR:

**PLAYING** 

SELECTION

SINGING

**POINTING** 

Draw an arrow towards correct options

Name the mouse parts