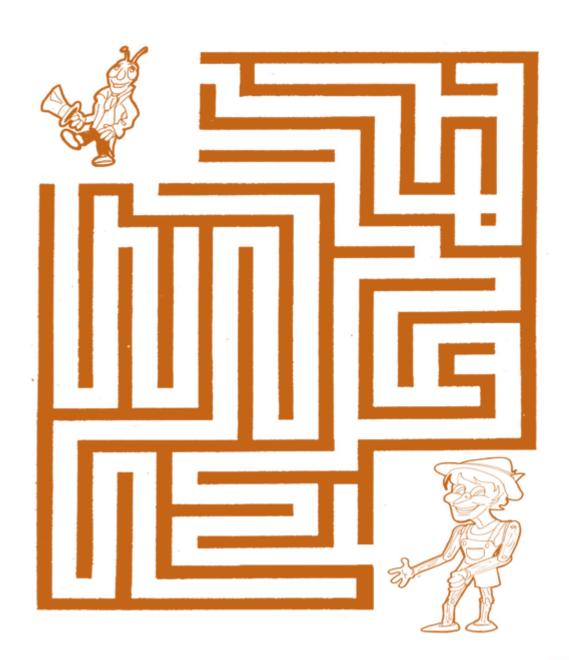

Simple program for children to make a sketch

Find a path in a labyrinth on screen using mouse pointer and a pencil using a printed copy of this page.