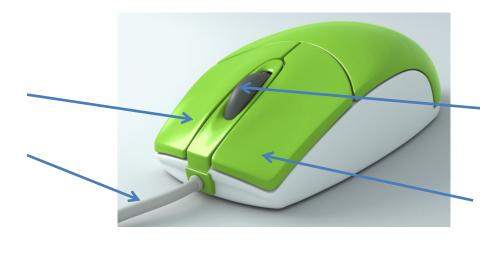

# MOUSE IS AN EXTERNAL DEVICE USED FOR:

**PLAYING** 

SELECTION

SINGING

**POINTING** 

Draw an arrow towards correct options

Name the mouse parts