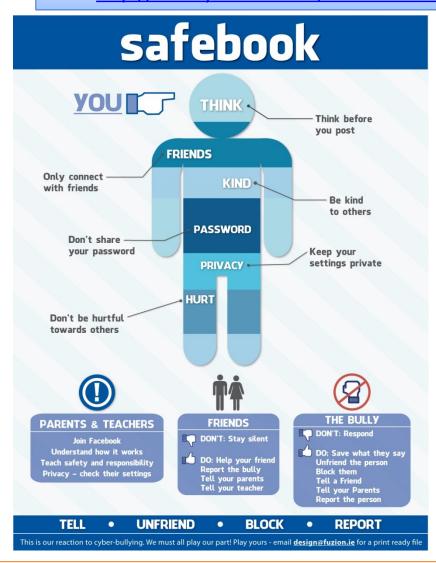

#### BE CAREFUL IN SOCIAL NETWORKS

http://www.youtube.com/watch?v=69RhWRCbstQ

**TECHNOLOGY CAN BE DANGEROUS** 