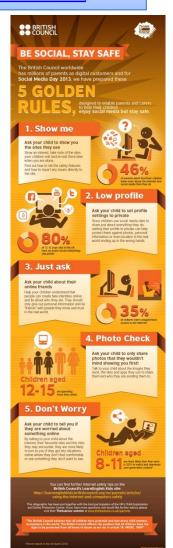

#### BE CAREFUL IN SOCIAL NETWORKS

http://www.youtube.com/watch?v=69RhWRCbstQ

**TECHNOLOGY CAN BE DANGEROUS** 